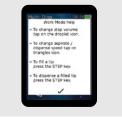

| <i>✓</i>                       |

## A matter of adjustment

Keypad or selector wheel? Variable volume adjustment from 1.0 μl to 50 ml enables quick volume changes and flexibility.



Keypad The keypad is t

The keypad is the perfect option when widely varying values must be set quickly.



Selector wheel With the selector wheel, individual digits in volumes can be changed easily.



Main menu with all modes for quick selection



Working mode with all important information

| Multi-Disp<br>Options | 07:35       |
|-----------------------|-------------|
| 🔂 Add 10              | lavorites   |
| Drest                 | Steps count |
| <b>(</b> ) ••••       | Auto-Disp   |
| ? Holp W              | iork Mode   |
| A                     | ?           |

All options visible at a glance



Internal help right where it is needed