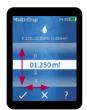

Selector wheel With the selector wheel, individual digits in volumes can be changed easily.

Main menu with all modes for quick selection

Working mode with all important information

| Multi-Disp<br>Options | 07:35       |
|-----------------------|-------------|
| 🔂 Add 10              | lavorites   |
| Drest                 | Steps count |
| <b>(</b> ) ••••       | Auto-Disp   |
| ? Holp W              | iork Mode   |
| A                     | ?           |

All options visible at a glance

Internal help right where it is needed