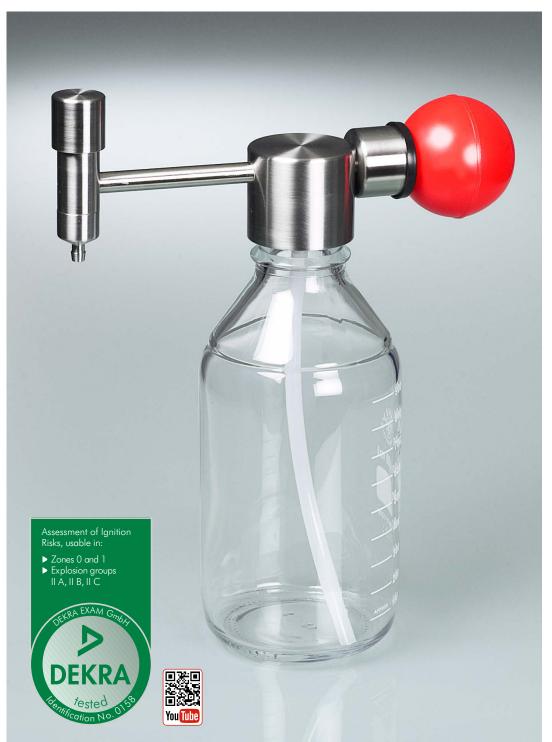

# Mini solvent pump

The Mini solvent pump is a high-quality hand pump for small containers such as bottles, canisters and tanks up to about 5 litres. For reliable filling and dosing of solvents and readily flammable liquids.

## Simple principle – highly effective

The hand pump works according to the excess pressure principle. An excess pressure is built up in the container with the pump ball, forcing the liquid outward. In this way only the hose, pumping tube and discharge come in contact with the liquid being filled.

## Precise removal of liquids

The self-closing discharge (with auto-stop function) of the Mini solvent pump ensures absolutely precise filling with no dripping at all. Dosing is even easy in very small containers such as test tubes, which present no problems. A hose (internal Ø 6 mm) can optionally be fastened onto the discharge spout, thus making it possible to fill the container from a greater distance.

The Mini solvent pump is especially compact and very well balanced, which makes it possible to fill without tipping, even from very small containers.

Thanks to its sturdy design and high-quality materials, the Mini solvent pump consistently ensures neat and reliable filling throughout its long service life, easily and conveniently.