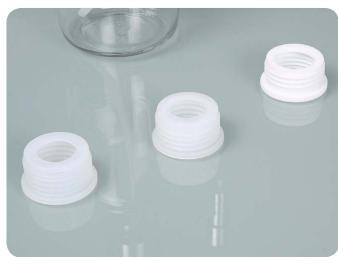

canisters with a vaulted bottom.

The hand pump has a GL 45 standard connecting thread. With the appropriate thread adapters (accessories), however, it can easily be adapted to containers with thread sizes S 40, GL 38 or GL 32.

The hand pump has a GL 45 standard connecting thread. With the appropriate thread adapters (accessories), however, it can easily be adapted to containers with thread sizes S 40, GL 38 or GL 32.

An excess pressure is built up in the container with the pump ball, forcing the liquid outward.

Thread adapter (accessories)