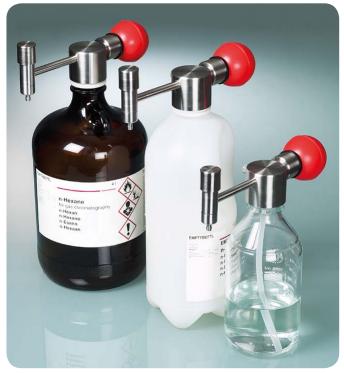

# Mini solvent pump

The Mini solvent pump is a high-quality hand pump for small containers such as bottles, canisters and tanks up to about 5 litres. For reliable filling and dosing of solvents and readily flammable liquids.

## Simple principle – highly effective

The hand pump works according to the excess pressure principle. An excess pressure is built up in the container with the pump ball, forcing the liquid outward. In this way only the hose, pumping tube and discharge come in contact with the liquid being filled.

## **High-quality materials**

All parts of this hand pump in contact with medium are manufactured from high-quality and inert materials PTFE and stainless steel (1.4301, 1.4404), which feature excellent chemical resistance. The Mini solvent pump is therefore especially well suited for use with high-purity liquids and readily flammable media such as acetone, isopropanol, ethanol and methanol, etc.

- ▶ Ideal for 1-5 I containers
- ► Connecting thread GL 45
- ▶ Adapter available as accessory for S 40, GL 38 and GL 32
- ▶ Parts in contact with medium made of PTFE and stainless steel (1.4301, 1.4404)
- ▶ PTFE hose (6x8 mm) 0.4 m
- ► Including grounding cable 2 m