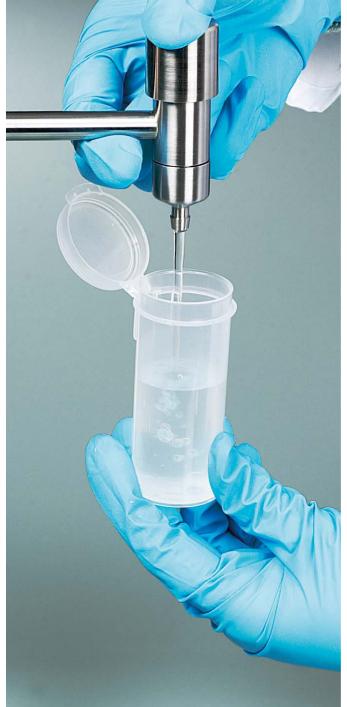

## Precise removal of liquids

The self-closing discharge (with auto-stop function) of the Mini solvent pump ensures absolutely precise filling with no dripping at all. Dosing is even easy in very small containers such as test tubes, which present no problems. A hose (internal Ø 6 mm) can optionally be fastened onto the discharge spout, thus making it possible to fill the container from a greater distance.

The self-closing discharge (with auto-stop function) of the Mini solvent pump ensures absolutely precise filling with no dripping at all.