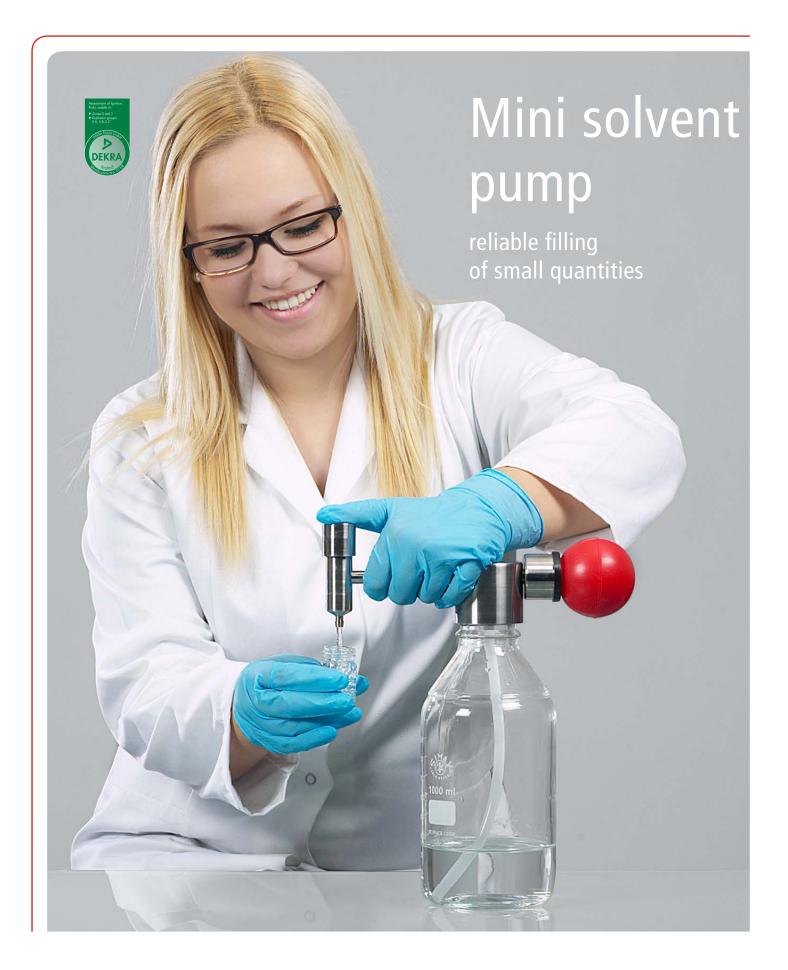

# Mini solvent pump

The Mini solvent pump is a high-quality hand pump for small containers such as bottles, canisters and tanks up to about 5 litres. For reliable filling and dosing of solvents and readily flammable liquids.

## Precise removal of liquids

The self-closing discharge (with auto-stop function) of the Mini solvent pump ensures absolutely precise filling with no dripping at all. Dosing is even easy in very small containers such as test tubes, which present no problems. A hose (internal Ø 6 mm) can optionally be fastened onto the discharge spout, thus making it possible to fill the container from a greater distance.

The Mini solvent pump is especially compact and very well balanced, which makes it possible to fill without tipping, even from very small containers.

Thanks to its sturdy design and high-quality materials, the Mini solvent pump consistently ensures neat and reliable filling throughout its long service life, easily and conveniently.