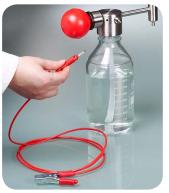

## Filling in hazardous zones

The grounding cable included with delivery can easily be connected to the solvent pump with a bunch plug, thus diverting electrostatic charges so that flammable media can be filled safely.