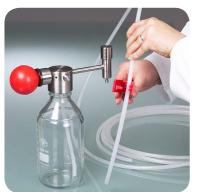

#### Flexible applications

The solvent pump allows for filling from a wide range of container sizes. The flexible PTFE hose that conveys liquid out of the container can be shortened to any length. This ensures ideal residual draining, even from bottles and

canisters with a vaulted bottom.

The hand pump has a GL 45 standard connecting thread. With the appropriate thread adapters (accessories), however, it can easily be adapted to containers with thread sizes S 40, GL 38 or GL 32.