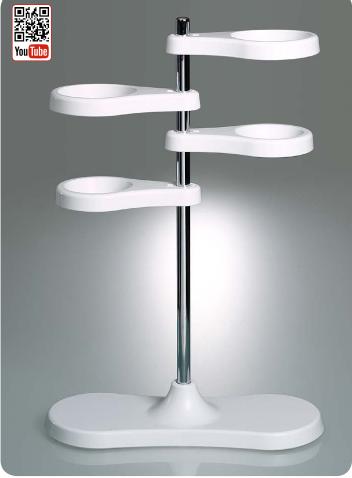

#### Funnel stand for four funnels

Funnel stand with four funnel holders and four reducing inserts. A very sturdy pedestal provides a storage area for four containers and ensures absolute safety against overturning.

Thanks to an innovative magnet concept no clamping screws are necessary. The height of the funnel holder can be adjusted easily and flexibly with one hand.

The laboratory stand can be flexibly adapted with corresponding accessories, for example with adjustment funnel holders or a holder for Imhoff funnel. The funnel stand can also be converted into a pipette stand.

Thanks to an innovative magnet concept no clamping screws are necessary. The height of the funnel holder can be adjusted easily and flexibly with one hand.

With the corresponding accessory the holders for Imhoff funnels can also be replaced by holders for all-purpose funnels.