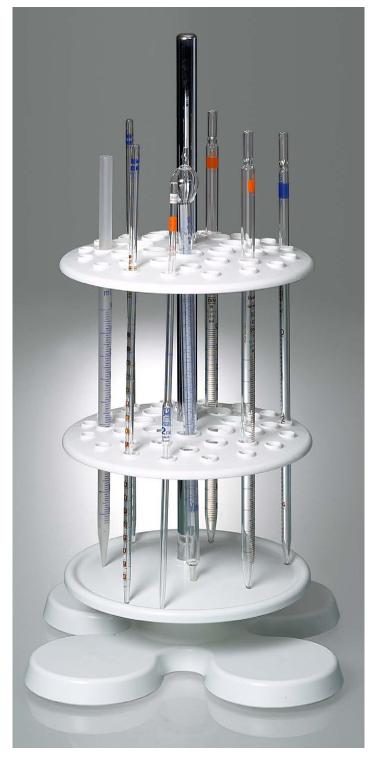

#### **Pipette stand**

Frame for pipettes with two rotating perforated plates and drip pan. The holders are suitable for up to 40 pipettes of different sizes, for all measuring and full pipettes up to a max. diameter of 18 mm.

A drip pan protects the tips of the pipettes and collects liquid as it drips off.

The pipette stand is suitable for drying and for space-saving storage of pipettes or thermometers, test tubes and similar items. A very sturdy pedestal ensures absolute safety against overturning.

PP, chrome-plated steel

- Adjustable height up to 450 mm
- 40 slots, up to Ø 18 mm

No clamping screws are necessary thanks to an innovative magnet concept. The height of the holding plates can be adjusted easily and flexibly with one hand.

The lab frame can be flexibly adapted with corresponding accessories, for example as a frame for Imhoff sedimentation funnels or as a funnel frame.

| Model                                                         | Item no.  |    |
|---------------------------------------------------------------|-----------|----|
| for 40 pipettes                                               | 9630-0090 | N4 |
| G Accessories                                                 |           |    |
| Description                                                   | ltem no.  |    |
| ① Funnel holder with reducing insert, for funnels Ø 40-180 mm | 9622-0001 | N4 |
| ② Sedimentation funnel holder for Imhoff funnels from Ø 90 mm | 7118-2001 | N4 |