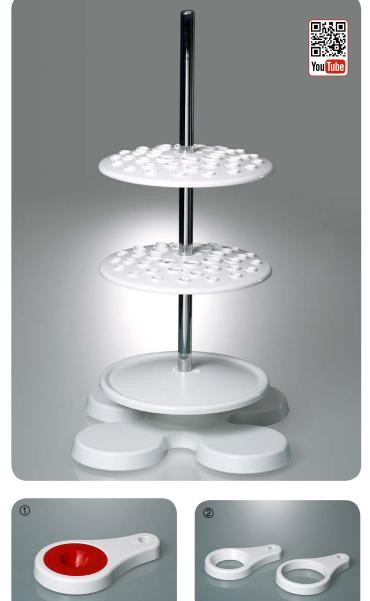

#### **Pipette stand**

Frame for pipettes with two rotating perforated plates and drip pan. The holders are suitable for up to 40 pipettes of different sizes, for all measuring and full pipettes up to a max. diameter of 18 mm.

A drip pan protects the tips of the pipettes and collects liquid as it drips off.

The pipette stand is suitable for drying and for space-saving storage of pipettes or thermometers, test tubes and similar items. A very sturdy pedestal ensures absolute safety against overturning.

PP, chrome-plated steel

- Adjustable height up to 450 mm
- 40 slots, up to Ø 18 mm

No clamping screws are necessary thanks to an innovative magnet concept. The height of the holding plates can be adjusted easily and flexibly with one hand.

The lab frame can be flexibly adapted with corresponding accessories, for example as a frame for Imhoff sedimentation funnels or as a funnel frame.

| Model                                                         | Item no.  |    |
|---------------------------------------------------------------|-----------|----|
| for 40 pipettes                                               | 9630-0090 | N4 |
| G Accessories                                                 |           |    |
| Description                                                   | ltem no.  |    |
| ① Funnel holder with reducing insert, for funnels Ø 40-180 mm | 9622-0001 | N4 |
| ② Sedimentation funnel holder for Imhoff funnels from Ø 90 mm | 7118-2001 | N4 |