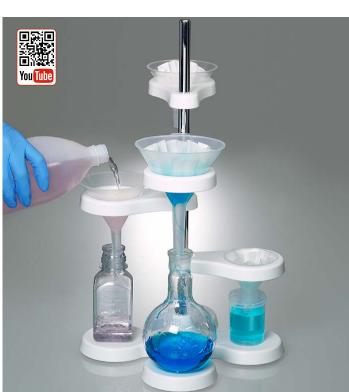

#### Funnel stand for four funnels

Funnel stand with four funnel holders and four reducing inserts. A very sturdy pedestal provides a storage area for four containers and ensures absolute safety against overturning.