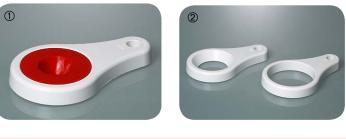

#### Funnel stand for two funnels

Funnel stand with two funnel holders and two reducing inserts. Space-saving design with two practical storage areas.

| Model                                                                     | Item no.                     |    |
|---------------------------------------------------------------------------|------------------------------|----|
| for two funnels                                                           | 9622-0200                    | N4 |
| C Accessories                                                             |                              |    |
|                                                                           |                              |    |
| Description                                                               | Item no.                     |    |
| Description ① Funnel holder with reducing insert, for funnels Ø 40-180 mm | <b>Item no.</b><br>9622-0001 | N4 |

| Description                                                             | item no.  |    |
|-------------------------------------------------------------------------|-----------|----|
| ① Funnel holder with reducing insert, for funnels Ø 40-180 mm           | 9622-0001 | N4 |
| ② Sedimentation funnel holder for Imhoff funnels from Ø 90 mm           | 7118-2001 | N4 |
| ③ Replacement set for pipette stand, two perforated plates/one drip pan | 9630-0100 | N4 |
|                                                                         |           |    |

| Model                                                                               | ltem no.                     |          |
|-------------------------------------------------------------------------------------|------------------------------|----------|
| for two funnels                                                                     | 7118-2000                    | N4       |
| C Accessories                                                                       |                              |          |
|                                                                                     |                              |          |
| Description                                                                         | ltem no.                     |          |
| <b>Description</b><br>① Funnel holder with reducing insert, for funnels Ø 40-180 mm | <b>Item no.</b><br>9622-0001 | N4       |
| •                                                                                   |                              | N4<br>N4 |

The lab frame can be flexibly adapted with corresponding accessories, for example as a frame for Imhoff sedimentation funnels or as a funnel frame.

| Model                                                         | Item no.  |    |
|---------------------------------------------------------------|-----------|----|
| for 40 pipettes                                               | 9630-0090 | N4 |
| G Accessories                                                 |           |    |
| Description                                                   | ltem no.  |    |
| ① Funnel holder with reducing insert, for funnels Ø 40-180 mm | 9622-0001 | N4 |
| ② Sedimentation funnel holder for Imhoff funnels from Ø 90 mm | 7118-2001 | N4 |