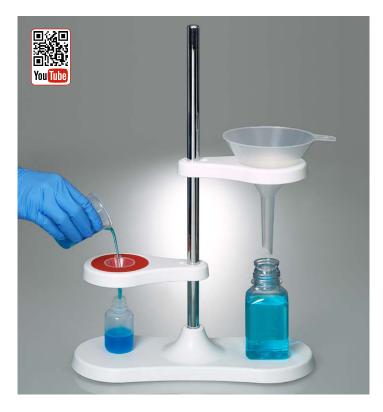

#### **Funnel stands**

Sturdy and stable funnel stand, resistant to chemicals, shatter-proof and with continuously variable height adjustment.

The funnel stand is suitable for all funnels from 40 to 180 mm in diameter. The funnel holders can be used with reducing inserts for small funnels.

The funnel stand also makes an excellent filtering stand.

- PP, chrome-plated steel
- Continuously variable height adjustment with innovative magnet concept
- Adjustable height up to 450 mm
- For funnels Ø 40–180 mm
- > Additional funnel holders are available as accessories

Thanks to an innovative magnet concept no clamping screws are necessary. The height of the funnel holder can be adjusted easily and flexibly with one hand.

The laboratory stand can be flexibly adapted with corresponding accessories, for example with adjustment funnel holders or a holder for Imhoff funnel. The funnel stand can also be converted into a pipette stand.

#### Funnel stand for two funnels

Funnel stand with two funnel holders and two reducing inserts. Space-saving design with two practical storage areas.

| Model                                                                     | Item no.                     |    |
|---------------------------------------------------------------------------|------------------------------|----|
| for two funnels                                                           | 9622-0200                    | N4 |
| C Accessories                                                             |                              |    |
|                                                                           |                              |    |
| Description                                                               | Item no.                     |    |
| Description ① Funnel holder with reducing insert, for funnels Ø 40-180 mm | <b>Item no.</b><br>9622-0001 | N4 |