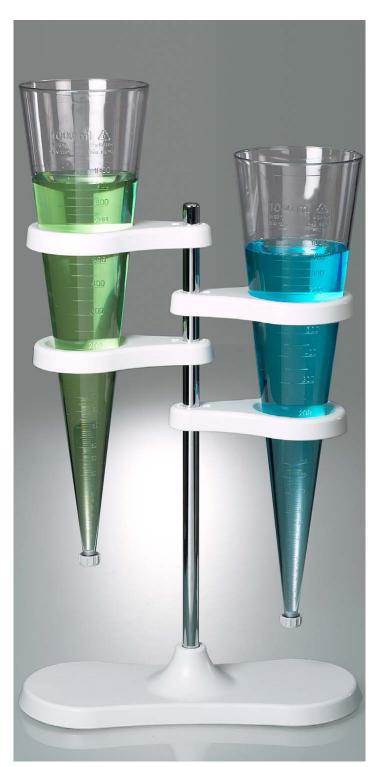

#### **Funnel stands**

Sturdy and stable funnel stand, resistant to chemicals, shatter-proof and with continuously variable height adjustment.

The funnel stand is suitable for all funnels from 40 to 180 mm in diameter. The funnel holders can be used with reducing inserts for small funnels.

The funnel stand also makes an excellent filtering stand.

- PP, chrome-plated steel
- Continuously variable height adjustment with innovative magnet concept
- Adjustable height up to 450 mm
- For funnels Ø 40–180 mm
- > Additional funnel holders are available as accessories

#### Funnel stand for two funnels

Funnel stand with two funnel holders and two reducing inserts. Space-saving design with two practical storage areas.

| Model                                                                     | Item no.                     |    |
|---------------------------------------------------------------------------|------------------------------|----|
| for two funnels                                                           | 9622-0200                    | N4 |
| C Accessories                                                             |                              |    |
|                                                                           |                              |    |
| Description                                                               | Item no.                     |    |
| Description ① Funnel holder with reducing insert, for funnels Ø 40-180 mm | <b>Item no.</b><br>9622-0001 | N4 |

#### Funnel stand for four funnels

Funnel stand with four funnel holders and four reducing inserts. A very sturdy pedestal provides a storage area for four containers and ensures absolute safety against overturning.